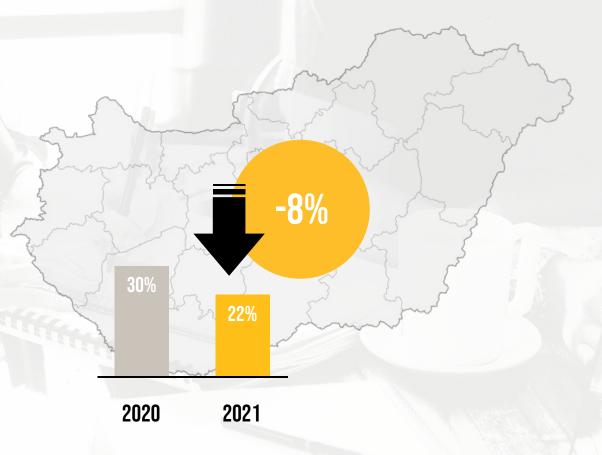

## **KICK OFF MEETING 2022**

- LET'S START THE NEW YEAR -





Review of the commercial year in numbers





# LOGISTICS

TOTAL WEIGHT MOVED:

TOTAL DISTANCED TRAVELLED / KM:

Distance travelled by DM-KER Plc.'s vehicles in 2021

TONNES

1,9 M
KILOMETRES







# MACHINERY RENTAL

## MACHINERY / HOURS MONETISED:

The number of working hours of machines leased in Hungary in 2021.

80 082
MONETISED HOURS





# SHAREHOLDERS

CHANGE IN SHAREHOLDERS:

~300
NEW SHAREHOLDERS

Number of DM-KER Plc.'s new shareholders

INTERNATIONAL EXPANSION:



**NEW COUNTRY** 



## HUMAN RESOURCES

†††††††††

**DECREASE OF FLUCTUATION** 







# NUMBER OF ITEMS ACCOUNTED:

Number of items accounted b

**CASH FLOW:** 

88.290 PCS

78,6 B









**SERVICE / WORK HOURS:** 

Service hours billed by DM-KER Plc. in 2021

**26 620 WORK HOURS** 

DISTANCE TRAVELLED: 641 000 KM





## PARTS SALES

NUMBER OF PARTS SOLD:

**58 273** 

INCREASE IN NUMBER OF PARTS SOLD:

9%



## **ONLINE MARKETING**





2021

# SALES REVENUE









## OUR AWARD WINNING SERVICES AND PRODUCTS





WILLIAM STATES

**SUPERBRANDS** 





# PLANS FOR 2022



# ENVIRONMENTAL ANALYSIS

#### POLITICAL ENVIRONMENT

**EU** politics

Supporting policies

Elections

#### **ECONOMIC ENVIRONMENT**

EUR/HUF

Volatility

Resource

### **SOCIAL ENVIRONMENT**

Industry workforce

Solvent demand

Information supply

#### TECHNOLOGICAL ENVIRONMENT

Bobcat, Doosan

S