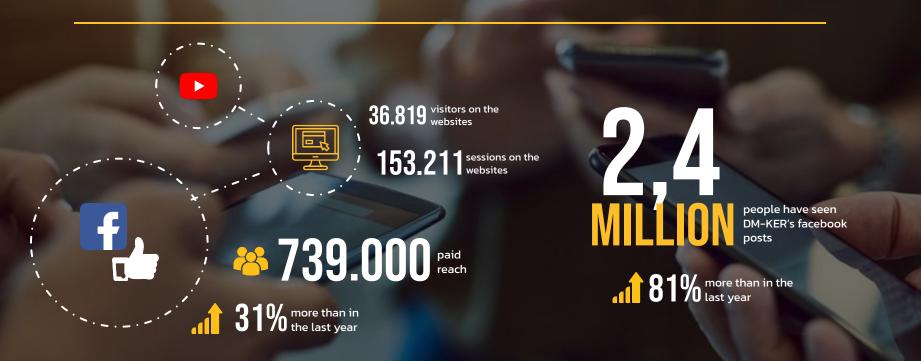

avelled by DM-KER Plc.'s vehicles in 2021

TONNES

1,9 M
KILOMETRES







# MACHINERY RENTAL

## MACHINERY / HOURS MONETISED:

The number of working hours of machines leased in Hungary in 2021.

80 082
MONETISED HOURS





# SHAREHOLDERS

CHANGE IN SHAREHOLDERS:

~300
NEW SHAREHOLDERS

Number of DM-KER Plc.'s new shareholders

INTERNATIONAL EXPANSION:



**NEW COUNTRY** 



## HUMAN RESOURCES

†††††††††

**DECREASE OF FLUCTUATION** 







# NUMBER OF ITEMS ACCOUNTED:

Number of items accounted b

**CASH FLOW:** 

88.290 PCS

78,6 B









**SERVICE / WORK HOURS:** 

Service hours billed by DM-KER Plc. in 2021

**26 620 WORK HOURS** 

DISTANCE TRAVELLED: 641 000 KM





## PARTS SALES

NUMBER OF PARTS SOLD:

**58 273** 

INCREASE IN NUMBER OF PARTS SOLD:

9%



## **ONLINE MARKETING**





2021

# SALES REVENUE









## OUR AWARD WINNING SERVICES AND PRODUCTS





WILLIAM STATES

**SUPERBRANDS** 





# PLANS FOR 2022



# ENVIRONMENTAL ANALYSIS

#### POLITICAL ENVIRONMENT

**EU** politics

Supporting policies

Elections

#### **ECONOMIC ENVIRONMENT**

EUR/HUF

Volatility

Resource

### **SOCIAL ENVIRONMENT**

Industry workforce

Solvent demand

Information supply

#### TECHNOLOGICAL ENVIRONMENT

Bobcat, Doosan

Supplier issues

Product portfolio



**PROJECTS** 



#### **CONSTRUCTION OF A NEW SITE**



NEW ENTERPRISE RESOURCE PLANNING SYSTEM



**DOOSAN SLOVAKIAN OPERATION** 







- Reduction of company's internal exposure
- Further reduction of fluctuation



New accounting system



**SALES** 



## **ALL THIS IN NUMBERS**





With the new motto we communicate